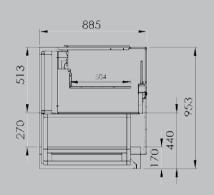

# 1. VENTILATED/STATIC COLD

| L 1120 |     |  |
|--------|-----|--|
| W      | 600 |  |
| KG     | 105 |  |

| L 1620 |     |  |
|--------|-----|--|
| W      | 900 |  |
| KG     | 135 |  |

- THE SHOWCASE'S BODY IS MADE BY STAINLESS STEEL AISI 304 INSULATED WITH ECOLOGICAL POLYURETHANE WITH DENSITY 42KG/M3.
- THE SYSTEM IS CONTROLLED BY ELECTRONIC THERMOSTAT WITH INSULATION INDEX IP65 AND LED DISPLAY.
- THE EVAPORATOR HAS BEEN TREATED WITH A SPECIAL ANTITOXIC PIGMENT IN ORDER TO AVOID THE TRANSMISSION OF TOXICITY TO THE PRODUCTS.
- THE LIGHTING SYSTEM IS LED STRIP 14,4W/M/24V OR T8 LED LAMPS.
- THE GLASSES ARE TEMPERED AND EXTRA CLEAR IN ALL THE VERSIONS (EXCEPT WHERE IT IS STRUCTURALLY IMPOSSIBLE).