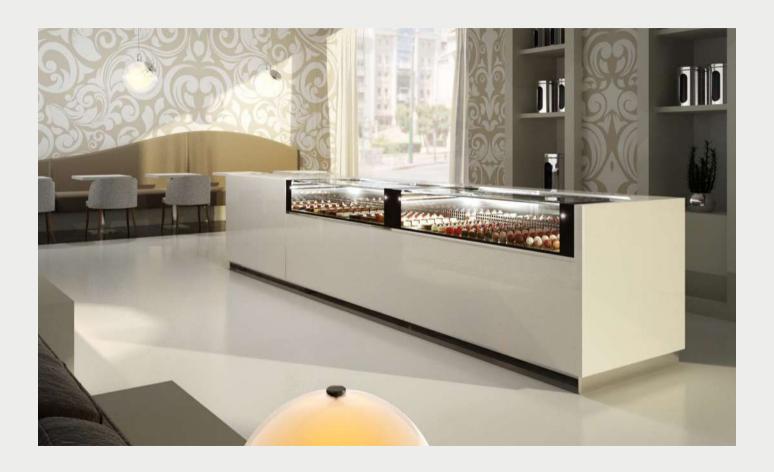

# 2. VENTILATED/STATIC HOT

| L 1120 |      |  |
|--------|------|--|
| W      | 1200 |  |
| KG     | 85   |  |

| L 1620 |      |
|--------|------|
| W      | 2200 |
| KG     | 115  |

- THE SHOWCASE'S BODY IS MADE BY STAINLESS STEEL AISI 304 INSULATED WITH SPECIFIC HIGH QUALITY STANDARDS MATERIALS.
- THE HEATING ELEMENTS ARE CHOSEN FOLLOWING THE MOST SEVERE EUROPEAN SPECIFICATIONS IN ORDER TO ENSURE HIGH PERFORMANCES AND LONG TERM DURATION.
- ALL THE DISPLAYS ARE EQUIPPED WITH SAFETY THERMAL FUSE TO AVOID DANGERS LIKELY PROVOKED BY A MATERIAL FAILURE OR A BAD USE.
- THE LIGHTING SYSTEM IS LED STRIP 4,4W/M/24V OR T8 LED LAMPS.
- THE GLASSES ARE TEMPERED AND EXTRA CLEAR IN ALL THE VERSIONS (EXCEPT WHERE IT IS STRUCTURALLY IMPOSSIBLE).