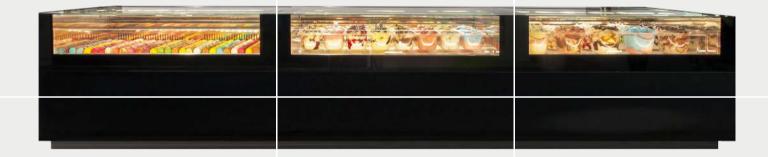

# 1. VENTILATED/STATIC COLD

| L 1120 |     |  |
|--------|-----|--|
| W      | 600 |  |
| KG     | 105 |  |

| L 1620 |     |  |
|--------|-----|--|
| W      | 900 |  |
| KG     | 135 |  |

- THE SHOWCASE'S BODY IS MADE BY STAINLESS STEEL AISI 304 INSULATED WITH ECOLOGICAL POLYURETHANE WITH DENSITY 42KG/M3.
- THE SYSTEM IS CONTROLLED BY ELECTRONIC THERMOSTAT WITH INSULATION INDEX IP65 AND LED DISPLAY.
- THE EVAPORATOR HAS BEEN TREATED WITH A SPECIAL ANTITOXIC PIGMENT IN ORDER TO AVOID THE TRANSMISSION OF TOXICITY TO THE PRODUCTS.
- THE LIGHTING SYSTEM IS LED STRIP 14,4W/M/24V OR T8 LED LAMPS.
- THE GLASSES ARE TEMPERED AND EXTRA CLEAR IN ALL THE VERSIONS (EXCEPT WHERE IT IS STRUCTURALLY IMPOSSIBLE).

# 2. VENTILATED/STATIC HOT

| L 1120 |      |  |
|--------|------|--|
| W      | 1200 |  |
| KG     | 85   |  |

| L 1620 |      |
|--------|------|
| W      | 2200 |
| KG     | 115  |

- THE SHOWCASE'S BODY IS MADE BY STAINLESS STEEL AISI 304 INSULATED WITH SPECIFIC HIGH QUALITY STANDARDS MATERIALS.
- THE HEATING ELEMENTS ARE CHOSEN FOLLOWING THE MOST SEVERE EUROPEAN SPECIFICATIONS IN ORDER TO ENSURE HIGH PERFORMANCES AND LONG TERM DURATION.
- ALL THE DISPLAYS ARE EQUIPPED WITH SAFETY THERMAL FUSE TO AVOID DANGERS LIKELY PROVOKED BY A MATERIAL FAILURE OR A BAD USE.
- THE LIGHTING SYSTEM IS LED STRIP 4,4W/M/24V OR T8 LED LAMPS.
- THE GLASSES ARE TEMPERED AND EXTRA CLEAR IN ALL THE VERSIONS (EXCEPT WHERE IT IS STRUCTURALLY IMPOSSIBLE).

# 3. VENTILATED ICE CREAM

| L 1120<br>5/6 TRAYS |      |  |
|---------------------|------|--|
| W                   | 1200 |  |
| KG                  | 85   |  |

| L 1620     |      |  |
|------------|------|--|
| 8/10 TRAYS |      |  |
| W          | 2200 |  |
| KG         | 115  |  |