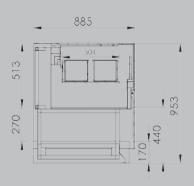

# 1. VENTILATED/STATIC COLD

| L 1120 |     |  |
|--------|-----|--|
| W      | 600 |  |
| KG     | 105 |  |

| L 1620 |     |  |
|--------|-----|--|
| W      | 900 |  |
| KG     | 135 |  |

- THE SHOWCASE'S BODY IS MADE BY STAINLESS STEEL AISI 304 INSULATED WITH ECOLOGICAL POLYURETHANE WITH DENSITY 42KG/M3.
- THE SYSTEM IS CONTROLLED BY ELECTRONIC THERMOSTAT WITH INSULATION INDEX IP65 AND LED DISPLAY.
- THE EVAPORATOR HAS BEEN TREATED WITH A SPECIAL ANTITOXIC PIGMENT IN ORDER TO AVOID THE TRANSMISSION OF TOXICITY TO THE PRODUCTS.
- THE LIGHTING SYSTEM IS LED STRIP 14,4W/M/24V OR T8 LED LAMPS.
- THE GLASSES ARE TEMPERED AND EXTRA CLEAR IN ALL THE VERSIONS (EXCEPT WHERE IT IS STRUCTURALLY IMPOSSIBLE).