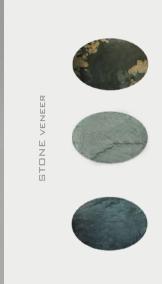

GELATEC

**TRAYS** 

THIS LINE HAS BEEN DESIGNED FOR 2 DIFFERENT TYPES OF ICE CREAM TRAYS:

RECTANGULAR TRAYS: 360x165x120 MM

ROUND TRAYS: D 220 MM

L 1620

33 GV 067

GV 018