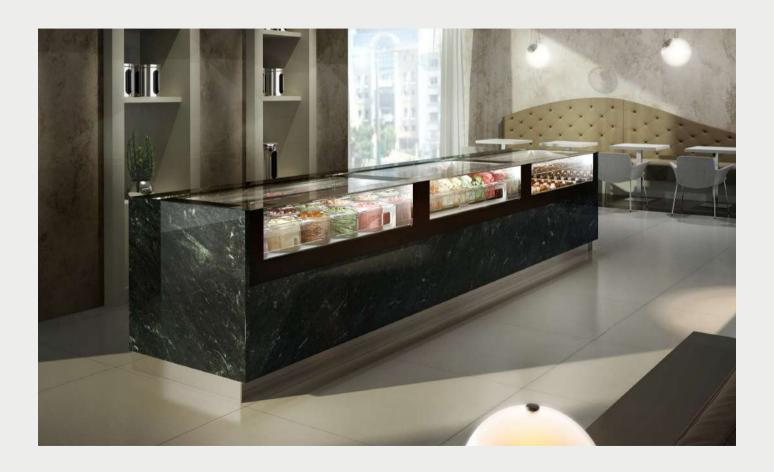

# 1. VENTILATED/STATIC COLD

| L 1120 |     |  |
|--------|-----|--|
| W      | 600 |  |
| KG     | 105 |  |

| L 1620 |     |  |
|--------|-----|--|
| W      | 900 |  |
| KG     | 135 |  |

- THE SHOWCASE'S BODY IS MADE BY STAINLESS STEEL AISI 304 INSULATED WITH ECOLOGICAL POLYURETHANE WITH DENSITY 42KG/M3.
- THE SYSTEM IS CONTROLLED BY ELECTRONIC THERMOSTAT WITH INSULATION INDEX IP65 AND LED DISPLAY.
- THE EVAPORATOR HAS BEEN TREATED WITH A SPECIAL ANTITOXIC PIGMENT IN ORDER TO AVOID THE TRANSMISSION OF TOXICITY TO THE PRODUCTS.
- THE LIGHTING SYSTEM IS LED STRIP 14,4W/M/24V OR T8 LED LAMPS.
- THE GLASSES ARE TEMPERED AND EXTRA CLEAR IN ALL THE VERSIONS (EXCEPT WHERE IT IS STRUCTURALLY IMPOSSIBLE).

# 3. VENTILATED ICE CREAM

| L 1120<br>5/6 TRAYS |      |  |
|---------------------|------|--|
| W                   | 1200 |  |
| KG                  | 85   |  |

| L 1620     |      |  |
|------------|------|--|
| 8/10 TRAYS |      |  |
| W          | 2200 |  |
| KG         | 115  |  |