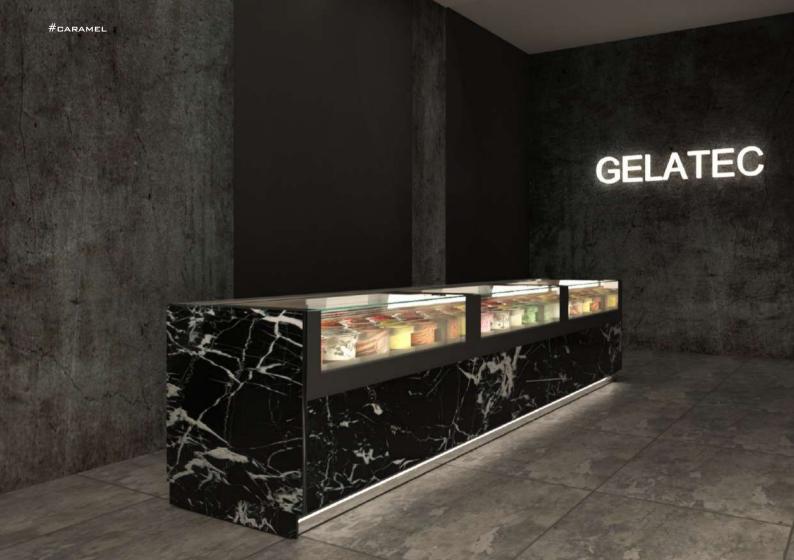

# GELATEC

# 1. VENTILATED/STATIC COLD

| L 1120 |     |  |
|--------|-----|--|
| W      | 600 |  |
| KG     | 105 |  |

| L 1620 |     |  |
|--------|-----|--|
| W      | 900 |  |
| KG     | 135 |  |

- THE SHOWCASE'S BODY IS MADE BY STAINLESS STEEL AISI 304 INSULATED WITH ECOLOGICAL POLYURETHANE WITH DENSITY 42KG/M3.
- THE SYSTEM IS CONTROLLED BY ELECTRONIC THERMOSTAT WITH INSULATION INDEX IP65 AND LED DISPLAY.
- THE EVAPORATOR HAS BEEN TREATED WITH A SPECIAL ANTITOXIC PIGMENT IN ORDER TO AVOID THE TRANSMISSION OF TOXICITY TO THE PRODUCTS.
- THE LIGHTING SYSTEM IS LED STRIP 14,4W/M/24V OR T8 LED LAMPS.
- THE GLASSES ARE TEMPERED AND EXTRA CLEAR IN ALL THE VERSIONS (EXCEPT WHERE IT IS STRUCTURALLY IMPOSSIBLE).

GELATEC

**TRAYS** 

THIS LINE HAS BEEN DESIGNED FOR 2 DIFFERENT TYPES OF ICE CREAM TRAYS:

RECTANGULAR TRAYS: 360x165x120 MM

ROUND TRAYS: D 220 MM

L 1620

33 GV 067

GV 018