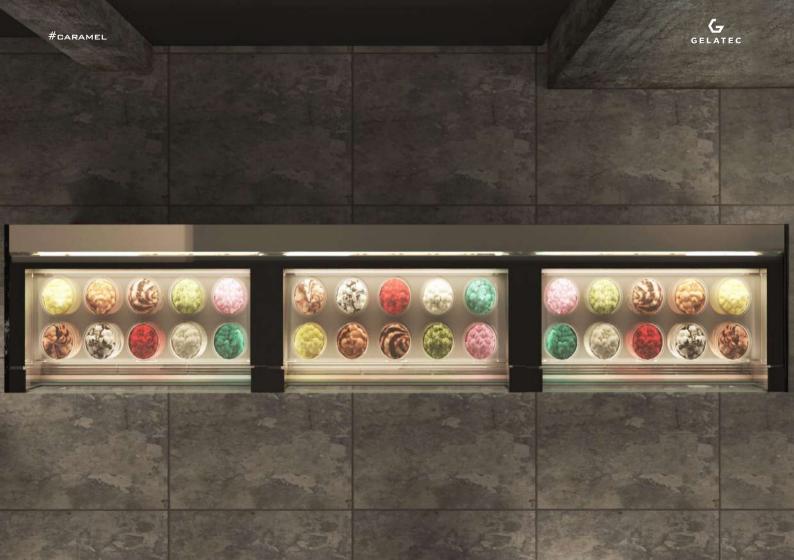

GELATEC

**TRAYS** 

THIS LINE HAS BEEN DESIGNED FOR 2 DIFFERENT TYPES OF ICE CREAM TRAYS:

RECTANGULAR TRAYS: 360x165x120 MM

ROUND TRAYS: D 220 MM

L 1620

33 GV 067

GV 018