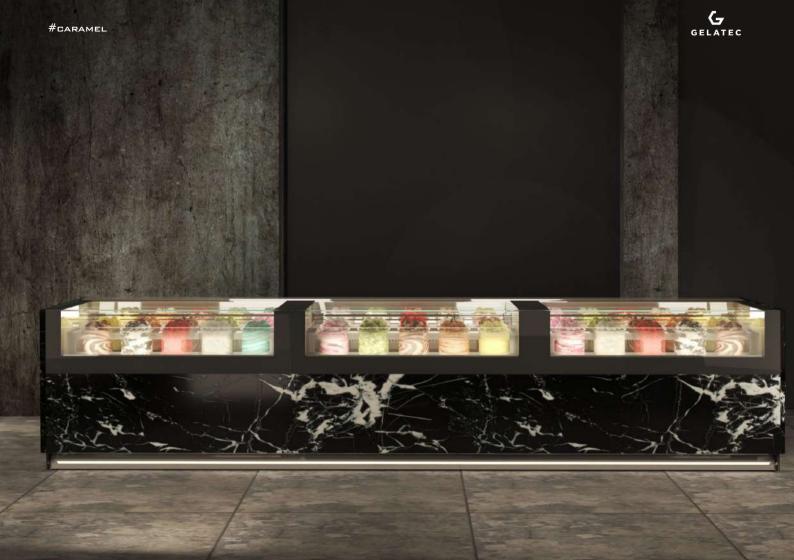

# CARAMEL

# GELATEC

# CARAMEL DISPLAY LINE IS MANUFACTURED TO THE FOLLOWING VERSIONS:

# 3. VENTILATED ICE CREAM

| L 1120<br>5/6 TRAYS |      |  |
|---------------------|------|--|
| W                   | 1200 |  |
| KG                  | 85   |  |

| L 1620     |      |  |
|------------|------|--|
| 8/10 TRAYS |      |  |
| W          | 2200 |  |
| KG         | 115  |  |