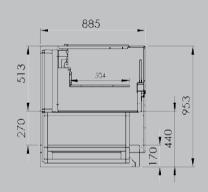

# 1. VENTILATED/STATIC COLD

| L 1120 |     |  |
|--------|-----|--|
| W      | 600 |  |
| KG     | 105 |  |

| L 1620 |     |  |
|--------|-----|--|
| W      | 900 |  |
| KG     | 135 |  |

- THE SHOWCASE'S BODY IS MADE BY STAINLESS STEEL AISI 304 INSULATED WITH ECOLOGICAL POLYURETHANE WITH DENSITY 42KG/M3.
- THE SYSTEM IS CONTROLLED BY ELECTRONIC THERMOSTAT WITH INSULATION INDEX IP65 AND LED DISPLAY.
- THE EVAPORATOR HAS BEEN TREATED WITH A SPECIAL ANTITOXIC PIGMENT IN ORDER TO AVOID THE TRANSMISSION OF TOXICITY TO THE PRODUCTS.
- THE LIGHTING SYSTEM IS LED STRIP 14,4W/M/24V OR T8 LED LAMPS.
- THE GLASSES ARE TEMPERED AND EXTRA CLEAR IN ALL THE VERSIONS (EXCEPT WHERE IT IS STRUCTURALLY IMPOSSIBLE).