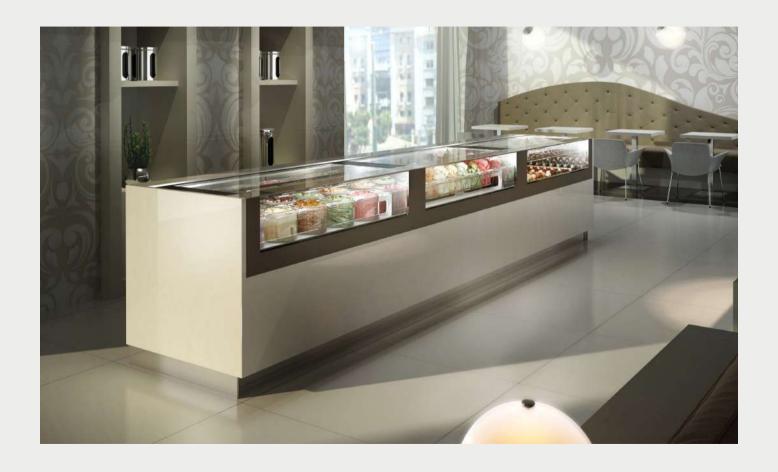

# 1. VENTILATED/STATIC COLD

| L 1120 |     |  |
|--------|-----|--|
| W      | 600 |  |
| KG     | 105 |  |

| L 1620 |     |  |
|--------|-----|--|
| W      | 900 |  |
| KG     | 135 |  |

- THE SHOWCASE'S BODY IS MADE BY STAINLESS STEEL AISI 304 INSULATED WITH ECOLOGICAL POLYURETHANE WITH DENSITY 42KG/M3.
- THE SYSTEM IS CONTROLLED BY ELECTRONIC THERMOSTAT WITH INSULATION INDEX IP65 AND LED DISPLAY.
- THE EVAPORATOR HAS BEEN TREATED WITH A SPECIAL ANTITOXIC PIGMENT IN ORDER TO AVOID THE TRANSMISSION OF TOXICITY TO THE PRODUCTS.
- THE LIGHTING SYSTEM IS LED STRIP 14,4W/M/24V OR T8 LED LAMPS.
- THE GLASSES ARE TEMPERED AND EXTRA CLEAR IN ALL THE VERSIONS (EXCEPT WHERE IT IS STRUCTURALLY IMPOSSIBLE).

# 3. VENTILATED ICE CREAM

| L 1120<br>5/6 TRAYS |      |  |
|---------------------|------|--|
| W                   | 1200 |  |
| KG                  | 85   |  |

| L 1620     |      |  |
|------------|------|--|
| 8/10 TRAYS |      |  |
| W          | 2200 |  |
| KG         | 115  |  |