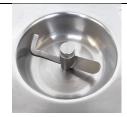

## **MODEL DETAILS FOR HOME** MINI **Technical Sheet** Easy to use, is the perfect ice cream Max ingredients capacity (L): 0,75 maker to get professional results at Bowl capacity (L): 2 home. Small, with a large bowl non-Preparation time (min) 30/40 removable, stainless steel spatula Dimension height, width, depth and powerful and robust (cm) 27x45x30 refrigeration system, the mini Net weight (kg) 18 machine allows reaching Power (W) 200 professional performance without Paddle iduction motor (RPM) 80 pre-cooling. Made of Stainless Steel, Mechanic timer (min) 60 compact, attractive, it has a modern Standard current single phase 230/50 design and suitable for any room and Refrigerant R134A kitchen **Body Stainless Steel STELLA Technical Sheet** Max ingredients capacity (L): 1,5 Easy to use, is the perfect ice cream maker to get professional results at Bowl capacity (L): 3 Preparation time (min) 30/40 home. Small, with a large bowl nonremovable, stainless steel spatula Dimension height, width, depth and powerful and robust (cm) 31x51x35 refrigeration system, the mini Net weight (kg) 31 machine allows reaching **Power (W)** 250 professional performance without Paddle iduction motor (RPM) 76 pre-cooling. Made of Stainless Steel, Mechanic timer (min) 60 compact, attractive, it has a modern **Standard current single phase** 230/50 design and suitable for any room and Refrigerant R134A