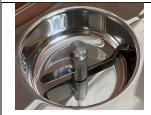

## **MODEL DETAILS FOR HOME** MINI **Technical Sheet** Easy to use, is the perfect ice cream Max ingredients capacity (L): 0,75 maker to get professional results at Bowl capacity (L): 2 home. Small, with a large bowl non-Preparation time (min) 30/40 removable, stainless steel spatula Dimension height, width, depth and powerful and robust (cm) 27x45x30 refrigeration system, the mini Net weight (kg) 18 machine allows reaching Power (W) 200 professional performance without Paddle iduction motor (RPM) 80 pre-cooling. Made of Stainless Steel, Mechanic timer (min) 60 compact, attractive, it has a modern Standard current single phase 230/50 design and suitable for any room and Refrigerant R134A kitchen **Body Stainless Steel STELLA Technical Sheet** Max ingredients capacity (L): 1,5 Easy to use, is the perfect ice cream maker to get professional results at Bowl capacity (L): 3 Preparation time (min) 30/40 home. Small, with a large bowl nonremovable, stainless steel spatula Dimension height, width, depth and powerful and robust (cm) 31x51x35 refrigeration system, the mini Net weight (kg) 31 machine allows reaching **Power (W)** 250 professional performance without Paddle iduction motor (RPM) 76 pre-cooling. Made of Stainless Steel, Mechanic timer (min) 60 compact, attractive, it has a modern **Standard current single phase** 230/50 design and suitable for any room and Refrigerant R134A